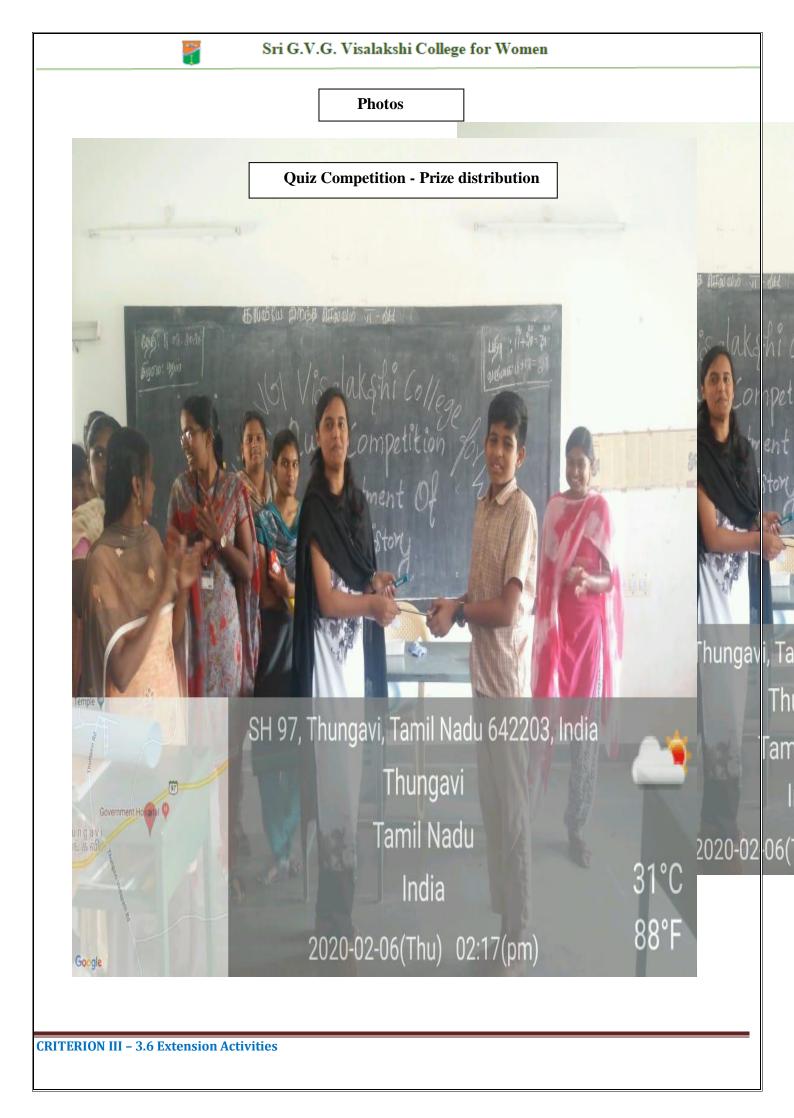

Report

Date: 06.02.2020

Venue: Government High School, Dungavi.

**Objectives:** 

- To extend a helping hand by distribution few basic requirements related to the Students.
- The extension activity was conducted by our students to Government High School students at Dungavi.
- Our Students taught their subjects and conducted Quiz competition to the school students of VI & VII Standards.
- Quiz competition winners were appreciated with Prizes.
  No. of. Beneficiaries 60

### **EXTENSION ACTIVITY - 2019-2020**

Extension Activity Programme conducted by History Department Programme: Class Teaching and Quiz Competition to the school students Venue: Government high school,Dungavi No-of-Beneficiary -60 Date: 06-02-2020