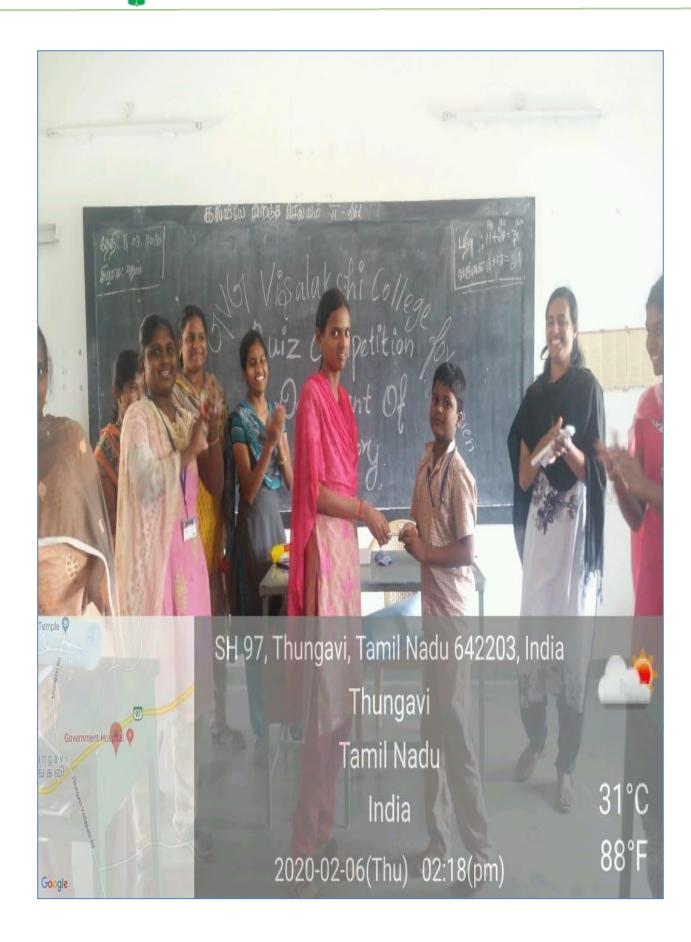

### **Class Teaching and Quiz competition.**

Venue: Government High School Thungavi

Date: 06.02.2020

Report

Sri G. V. G Visalakshi College for Women, Udumalpet. (Autonomous) Department of History

Extension Activity - 2019 - 2020

Report

Date: 06.02.2020

Venue: Government High School, Dungavi.

**Objectives:** 

- To extend a helping hand by distribution few basic requirements related to the Students.
- The extension activity was conducted by our students to Government High School students at Dungavi.
- Our Students taught their subjects and conducted Quiz competition to the school students of VI & VII Standards.
- Quiz competition winners were appreciated with Prizes.
  No. of. Beneficiaries 60

### **EXTENSION ACTIVITY - 2019-2020**

Extension Activity Programme conducted by History Department Programme: Class Teaching and Quiz Competition to the school students Venue: Government high school,Dungavi No-of-Beneficiary -60 Date: 06-02-2020