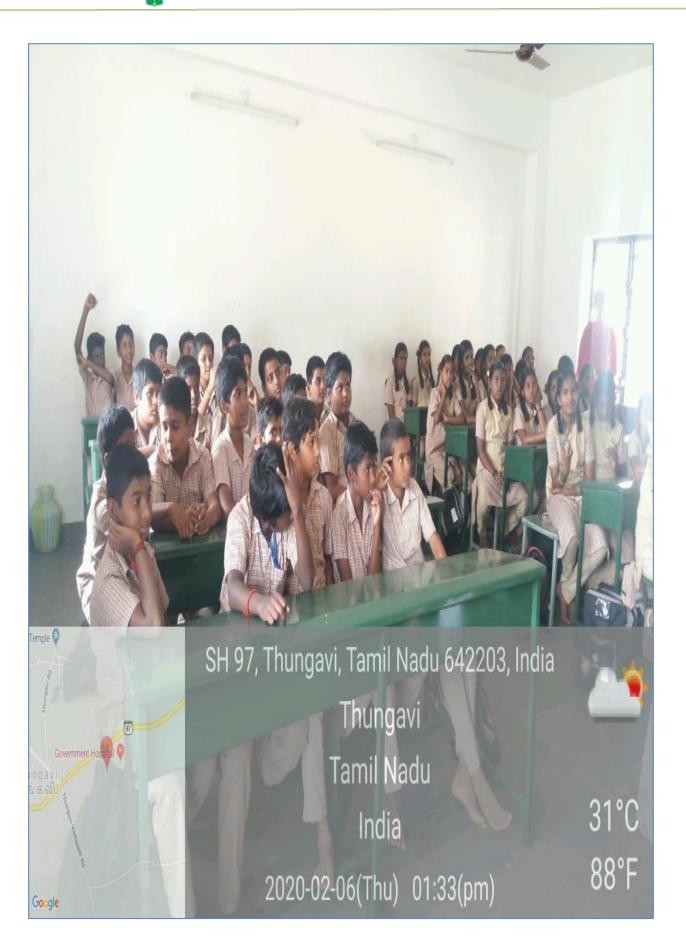

Report

Date: 06.02.2020

Venue: Government High School, Dungavi.

**Objectives:** 

- To extend a helping hand by distribution few basic requirements related to the Students.
- The extension activity was conducted by our students to Government High School students at Dungavi.
- Our Students taught their subjects and conducted Quiz competition to the school students of VI & VII Standards.
- Quiz competition winners were appreciated with Prizes.
  No. of. Beneficiaries 60

### **EXTENSION ACTIVITY - 2019-2020**

Extension Activity Programme conducted by History Department Programme: Class Teaching and Quiz Competition to the school students Venue: Government high school,Dungavi No-of-Beneficiary -60 Date: 06-02-2020