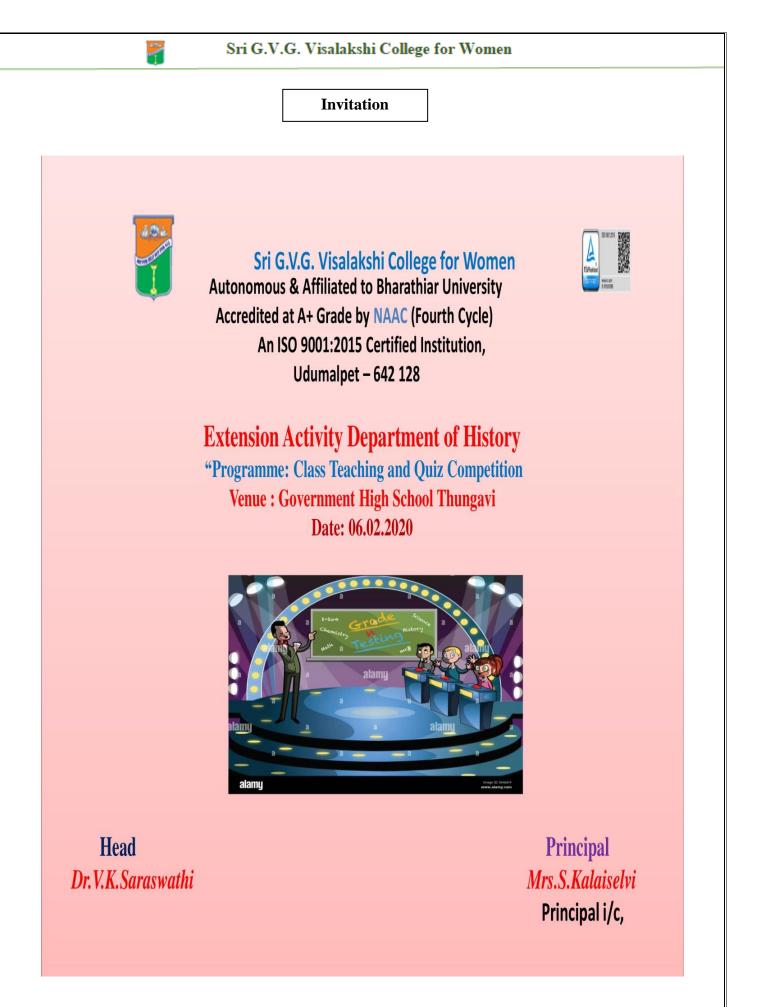

### **Class Teaching and Quiz competition.**

Venue: Government High School Thungavi

Date: 06.02.2020

Report

Sri G. V. G Visalakshi College for Women, Udumalpet. (Autonomous) Department of History

Extension Activity - 2019 - 2020

Report

Date: 06.02.2020

Venue: Government High School, Dungavi.

**Objectives:** 

- To extend a helping hand by distribution few basic requirements related to the Students.
- The extension activity was conducted by our students to Government High School students at Dungavi.
- Our Students taught their subjects and conducted Quiz competition to the school students of VI & VII Standards.
- Quiz competition winners were appreciated with Prizes.
  No. of. Beneficiaries 60

### **EXTENSION ACTIVITY - 2019-2020**

Extension Activity Programme conducted by History Department Programme: Class Teaching and Quiz Competition to the school students Venue: Government high school,Dungavi No-of-Beneficiary -60 Date: 06-02-2020